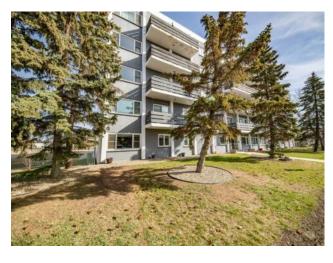

## 501, 10230 106 Avenue Grande Prairie, Alberta

MLS # A2213214

\$129,900

| Division: | Avondale                           |        |                   |
|-----------|------------------------------------|--------|-------------------|
| Type:     | Residential/High Rise (5+ stories) |        |                   |
| Style:    | Apartment-Single Level Unit        |        |                   |
| Size:     | 860 sq.ft.                         | Age:   | 1969 (56 yrs old) |
| Beds:     | 2                                  | Baths: | 1                 |
| Garage:   | Stall                              |        |                   |
| Lot Size: | -                                  |        |                   |
| Lot Feat: | -                                  |        |                   |

Are you searching for the perfect starter condo? Look no further! This top-floor unit offers stunning views and features 2 bedrooms and 1 full bathroom within a spacious 860 sq. ft. layout. Enjoy modern updates, including new vinyl plank flooring, fresh paint, triple-pane windows, and a renovated bathroom. Located at the end of the hallway, this unit promises peace and quiet. Additional highlights include 1 included parking stall, elevator access, complimentary laundry facilities, and a lovely courtyard. Condo fees cover heat, water, sewer, garbage, maintenance, and property management. You'll appreciate the convenient proximity to parks, walking trails, an outdoor swimming pool, and tennis and basketball courts. For added security, the building's doors lock at 8 PM, with fob access for residents. Don't miss out on this fantastic opportunity!