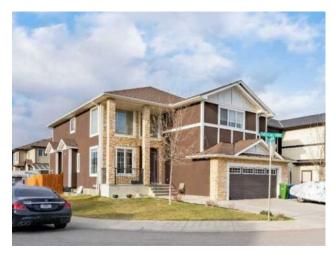

## 150 Saddlelake Grove NE Calgary, Alberta

MLS # A2212881

\$1,325,000

Division: Saddle Ridge Residential/House Type: Style: 2 Storey Size: 3,383 sq.ft. Age: 2013 (12 yrs old) **Beds:** Baths: 6 full / 1 half Garage: **Double Garage Attached** Lot Size: 0.12 Acre Lot Feat: Corner Lot

Features: Ceiling Fan(s), Central Vacuum

Inclusions: None

CORNER LOT| 2 BASEMENT SUITES (1 LEGAL & 1 ILLEGAL)| 2 PRIMARY BEDROOMS| MAIN FLOOR BED+BATH| SPICE

KITCHEN| Welcome to this beautifully maintained and spacious home located on a desirable corner lot in Saddleridge

NE, conviniently located steps away from schools, shopping plazas, playgrounds, bus stoops and much more. Featuring a striking stucco and brick exterior, this home combines style, space, and functionality—perfect for a growing family. Step inside to discover a bright and open main floor with gorgeous Open-to Below with both a formal living room and a cozy family room—ideal for entertaining and everyday living. A gorgeous spiral staircase adds an elegant focal point, while recent upgrades such as new flooring and fresh paint bring a modern, refreshed look throughout the home. The large, well-appointed kitchen is a dream for any home chef, complemented by a separate spice kitchen for additional cooking space. A main floor den with a window offers flexibility as a home office or guest bedroom, conveniently located near a full three-piece bathroom. Upstairs, the luxurious primary suite features a walk-in closet and a spacious 5-piece en-suite. A second master bedroom includes its own private 3-piece en-suite, while two additional generously sized bedrooms share a 4-piece bathroom. A loft area provides extra living space—perfect for a reading nook, play area, or study zone. The Basement features a 2 Bedroom Legal suite with 1.5 Bath as well as 1 Bedroom illegal suite, both with its own separate kitchen and a shared laundry. Do not miss the golden opportunity to own this one of a kind home in the heart of Saddleridge!!