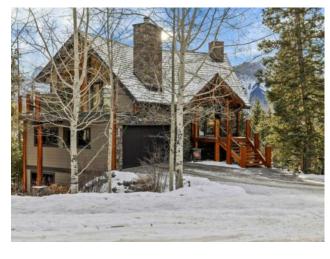

## 521 Silvertip Road Canmore, Alberta

MLS # A2212721

\$3,150,000

Division: Silvertip Residential/House Type: Style: 2 Storey Size: 1,566 sq.ft. Age: 2002 (23 yrs old) **Beds:** Baths: Garage: **Double Garage Attached** Lot Size: 0.19 Acre Lot Feat: Views

Breathtaking 360° Mountain Views | Sun-Drenched Silvertip HomeEnjoy stunning panoramic mountain views and all-day sunshine from this meticulously maintained and thoughtfully updated 4-bedroom, 3-bathroom mountain retreat. Situated on an expansive 8,300 sq ft lot in the prestigious Silvertip Resort community, this home offers rare privacy with no homes across the way—just peaceful, uninterrupted vistas of the golf course and surrounding peaks. Designed for both relaxation and entertaining, the home features three expansive decks and a large walkout patio, offering multiple vantage points to soak in the alpine scenery. The spacious family room boasts 10-foot ceilings and flows seamlessly out to the patio and a private hot tub, making it the perfect spot to unwind after a day on the slopes or trails. Inside, the home exudes warmth and elegance with a gorgeous wood-burning fireplace, creating a cozy, alpine sanctuary. The kitchen is a showstopper, recently updated with luxurious Aria quartzite countertops that blend natural beauty with modern durability. Whether you're hosting friends or enjoying a quiet morning coffee surrounded by nature, this sun-drenched Silvertip haven offers a lifestyle of comfort, privacy, and unforgettable views.