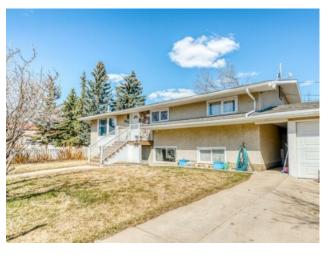

## 9645 Hillcrest Drive **Grande Prairie, Alberta**

MLS # A2211943

\$299,900

| Division: | Hillside                   |            |                   |  |  |
|-----------|----------------------------|------------|-------------------|--|--|
| Type:     | Residential/House          |            |                   |  |  |
| Style:    | Attached-Up/Down, Bungalow |            |                   |  |  |
| Size:     | 1,213 sq.ft.               | Age:       | 1958 (67 yrs old) |  |  |
| Beds:     | 5                          | Baths:     | 3                 |  |  |
| Garage:   | Double Garage Detached     |            |                   |  |  |
| Lot Size: | 0.23 Acre                  |            |                   |  |  |
| Lot Feat: | Corner Lot, Pie            | Shaped Lot |                   |  |  |

Features: See Remarks

Inclusions:

Exciting opportunity to own a unique home on a massive lot. This large home features a suited basement with semi detached double garage with added shop space. Tons of character throughout this home with 3 bedrooms upstairs featuring a master bedroom with ensuite. The living room is a good size with wood burning stove. Downstairs you will find an in-law suite with 2 bedrooms and a separate entrance. The double garage has an attached shop with extra space for entertaining. Large lot with fireplace. Come check it out today.