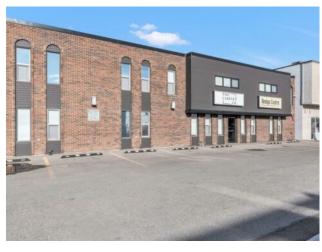

Explore a worthwhile industrial/office rental opportunity within a beautiful brick building in Greenview Industrial District. Centrally located with quick access to Downtown Calgary and extremely well maintained with high quality office improvements, furnishings and modern upgrades. The main level includes an existing foyer/reception area, boardroom, along with a spacious open area that can be configured into a large office or something entirely unique for your business. Up above on the second level are additional office spaces, storage and workspaces. Property include large warehouse area with overhead door and 22' ceilings. Fully equipped with office furniture, luxury plank flooring, beamed ceilings, an immaculate HVAC system, and illuminated by skylights and an abundance of big windows, this is a breathtaking space with endless potential for all types of professionals. The site is fully paved with 10 parking stalls out front, and is nestled between Centre Street and Edmonton Trail, along with additional nearby amenities that highlight this as a highly desirable destination. Building is split in to two sections, this is for 1 of those sections. All the parking out front will be for this section.