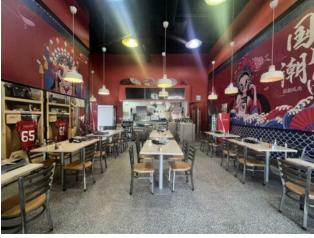

Well-equipped, fully built-out restaurant in a central location — ideal for a wide variety of cuisines including Chinese, Korean, Japanese, Italian, and more. Restaurant with full commercial kitchen: commercial canopy, gas grill, stock pot range, commercial wok range, deep frier, freezer, multiple display cooler, commercial dishwasher, glasswasher, draft beer dispenser Spacious layout: 1,532 sq ft with 44 indoor seats + 14 patio seats Excellent rent: only \$3,315/month (GST included), 8 years remaining Utilities average under \$500/month High ceilings – over 18 ft! Men's & Women's washrooms, storage room Ample shared parking available Perfect for: Dine-in and take-out operations Ghost kitchen or central food processing Food Business looking to launch or expand quickly with minimal build-out time Location: easy access to Memorial Dr, Deerfoot, Downtown, Barlow Tr Asset sale only – no financials provided.