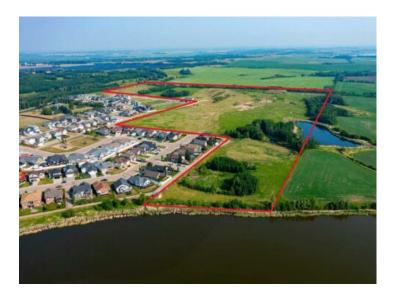

## 6740 Cedar Way Innisfail, Alberta

MLS # A2210078

\$3,300,000

Division: Hazelwood Estates

Lot Size: 55.10 Acres

Lot Feat: 
By Town: Innisfail

LLD: 29-35-28-W4

Zoning: RD

Water: 
Sewer: 
Utilities: -

Turn-key 55.1-acre Residential Development Parcel with 262 +/- residential single and muti-family lots ready to be built out. Hazelwood Estates is the Premier Community in Innisfail that is an integral part of Innisfail's North Area Structure Plan (NASP) that town council is focused on growing. Innisfail is an Energized Community, and this development allows you to start building immediately. This parcel features the new school site with Executive lots backing onto the Prestigious Innisfail Golf Club and Dodds Lake. Located just 20 minutes from Red Deer and 60 minutes to Calgary, Innisfail is a hot bed for extensive growth and poised to be a Big Part of Alberta's Expanding Future.