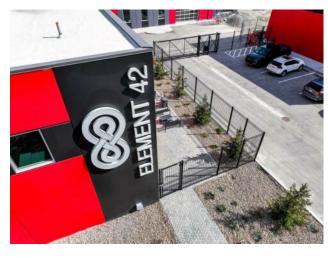

## 113, 4412 9 Street SE Calgary, Alberta

MLS # A2207421

\$1,400,000

Highfield

Lot Feat:

Division:

Industrial Type: **Bus. Type:** For Sale Sale/Lease: Bldg. Name: Element 42 **Bus. Name:** Size: 4,000 sq.ft. Zoning: I-G Addl. Cost: **Based on Year: Utilities:** Parking: Lot Size:

Inclusions: N/A

**Heating:** 

Floors:

Roof:

**Exterior:** 

Water:

Sewer:

The 'Titanium' is a 4,000 Sq. Ft. Garage Condo in phase one of Element 42 Garages, a state of the art, centrally located complex only 10 minutes from downtown. The Element 42 Garages is where luxury meets imagination. This development is thoughtfully designed and built to combine functionality and aesthetics. All units at this condo development are customizable bays that can accommodate secure storage, luxurious sanctuary or entertainment hubs for personal use. The complex has a common area amenity space for entertaining which is outfitted with a kitchen including custom millwork, fridge, dishwasher, microwaves and more. There is also a fully functional interior wash bay for the exclusive use of the unit owners. Each unit has a clear ceiling height of 22.5 feet, sewer connection, 100 Amp Sub Panel, Unit heater, Sprinklered Fire Suppression, toilet rough ins, a 14 ft x 14 ft automatic overhead door in a secured facility with a private gate and 24/7 access for owners. If you are looking for a secure condo bay to store your collection or cars, motorcycles, tools, other valuable items OR just a cool bay in a great location to customize for yourself – the element 42 Garages are ideal for you!