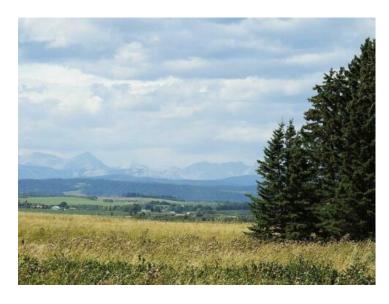

What an opportunity! What a location! 79.45 acres within the City limits of SW Calgary. This is a holding property for someone with vision. Enjoy with your family and wait for the opportunity to maximize on this investment. The land has plenty of character with Mountain views, rolling terrain, open pasture, and drivable trails through the, huge evergreen trees of the forested NW ¼ of the land. Gas and power to the west property line. Take a look, Horse woman or man, what a great weekend getaway, for the person, who has a few horses, wants a little space between them and their neighbors and the tree lined coulee, would be the perfect setting for a walkout basement, for your close in, country dream home. Located on a dead end road, this quiet private property is only 8 minutes to Ring Road and Red Deer Lake School and 15 minutes to Costco. All of this part of the very active family community of Red Deer Lake and within the city limits. The land is zoned: Special Purpose — Future Urban Development District (which is intended to be applied to lands that are awaiting urban development and utility servicing). With the opening of the ring road, the SW is becoming the area of choice for views, weather, and less congestion. Imagine sipping coffee from your own land, gazing at the snow covered Rocky Mountains and the large stand of evergreen trees while you wait to maximize on this solid investment. What an Opportunity! The List Price does not include any applicable GST. In the event that GST is payable and the Buyer is not a GST registrant, then the Buyer shall remit the applicable GST to the Seller's lawyer on or before Completion Day. Please do not enter property without permission. All viewings must have an active Realtor present.