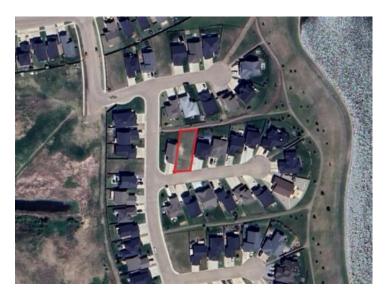

Location is everything when you build a new home... consider a place where after a certain time a security gate facilitates who enters and leaves the development. This is Lakeshore Estates, a subdivision where entry after hours is restricted to owners and/or invited guests. There are no bad locations within this development, as these are non-busy streets that don't offer a shortcut to get anywhere. This bare land residential development is prime for you to build your dream home... this community of homes offers a private walking path, private playground and many other amenities you will find in similar residential developments. Lot 16 is in the second cul de sac within the development with the backyard facing north. There is common area greenspace/walking path separating the backyard of this lot and the lot to the north giving extra distance and separation between yard. This lot is 6930 square feet and will accommodate a large size family home and attached garage.