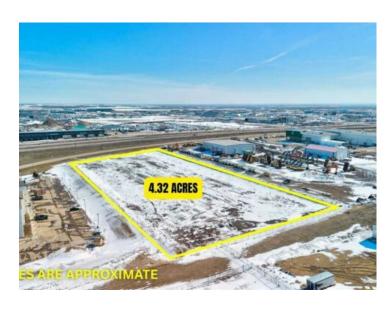

## 15302 101 Street Clairmont, Alberta

MLS # A2206049

\$1,944,000

Division: N/A

Lot Size: 4.32 Acres

Lot Feat: 
By Town: 
LLD: 
Zoning: CC

Water: 
Sewer: 
Utilities: -

You've heard it before, but for this property, it's worth repeating: Location, Location, Location! This vacant commercial land offers convenience with easy access off a service road and exceptional visibility from HWY 43. Situated next to Ken-Co Equipment Ltd., and directly across from Traveland RV, this property is perfectly positioned for a wide range of commercial development opportunities. Whether you're planning to build a retail store, office space, or other type of commercial venture, this land is ready for development and set to attract attention from passersby. Key Features: Prime location with high traffic visibility Easy access off a service road Vacant commercial land, ready for immediate development Permitted Uses: \* Automotive/Recreation Vehicle Sales and Rental, \*Banks/Financial Institutions, \*Clinics, \*Convenience Food Stores, \*Dry Cleaning and Laundry Depots, \* Eating Establishments, \* Florist Shops, \*Gas Bars, \*Hotels, \*Laundromats, \*Motels, \*Office or Office Buildings, \*Medical/Dental Offices, \*Personal Service Shops, \*Pharmacies, \*Restaurants, \*Retail Stores, \*Theatres (Movie and Stage), \*Utilities, \*Vehicle Washes, \*Warehouse Stores. Many additional discretionary uses. This exceptional property offers endless possibilities for development in one of the most highly sought-after locations in the area. Don't miss out! Contact us today to schedule a viewing and secure this prime commercial land for your next project!