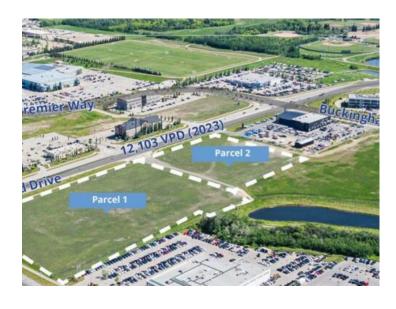

## NW3-53- 23-W4 Sherwood Park, Alberta

MLS # A2204610

\$8,274,500

Division: Sherwood Business Park

Lot Size: 12.78 Acres

Lot Feat: 
By Town: 
LLD: 
Zoning: C2

Water: 
Sewer: 
Utilities: -

Click brochure link for more details\*\* This up to 12.78-acre development opportunity in northwest Sherwood Park consists of Parcel 1 (8.71 acres) and Parcel 2 (4.07 acres), offering high-visibility corner exposure near Anthony Henday Drive in a rapidly expanding commercial district. Surrounded by established retail amenities, including Costco Wholesale, the site is well-positioned for future development in a high-growth area. With excellent accessibility and a desirable location, this property presents a prime opportunity for investors and developers looking to capitalize on its potential.