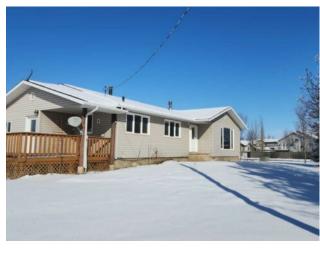

## 711038 HWY 40 Street Grande Prairie, Alberta

MLS # A2203524

\$595,000

Division: O'Brien Lake

Type: Mixed Use

Bus. Type: Sale/Lease: For Sale

Bldg. Name: Bus. Name: Size: 1,690 sq.ft.

Zoning: UR

Inclusions: AS IS

An incredible opportunity to own over one acre of land with a very functional home right on the edge of Highway 40, just north of Dunvegan Gardens at the entrance to O'Brien Lake South this is an incredible opportunity and it even has mature trees. This is a surprisingly quiet property being that it's close to the highway the trees are doing the trick! Currently Zoned Urban Reserve.