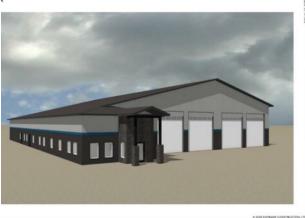

PRE-SALE PURCHASE OPPORTUNITY. Introducing the opportunity to create the exact yard, shop & logistics you have been looking for. Ultimate flexibility to design/construct the facility that will best fit your operations. Current listing offers a 16,000+ sq.ft. Building on 9.05 acre site with 5+/- acres of developed yard space and the option to expand now or later into the additional 4+/- acres. Proposed building layout is as follows: 12,320sq.ft. of shop space including FOUR 140' drive-thru bays with 18' O.H.D.'s + 4256sq.ft. of office & shop support area including 8 offices, boardroom, locker room, parts area. Keep in mind the shop & office areas can be purpose built to fit your exact needs. Start to finish construction time on this property can be in the 6-8 month range. The Emerson Trail Industrial area offers great access with paved roads right to your property line, easy highway access in all directions which can help service your clients needs all over the Peace Country. If you need more shop and more land we can make that happen, if you need less shop and more land we can make that happen. No concept won't be looked at, bring your ideas and let's make them a reality. Quality RM-2 zoned properties are in high demand and this rare option allows you full customization to fit your operations. This property is also for lease @ \$24/sqft + NNN. Call a Commercial Realtor today for additional information and let's build something together.