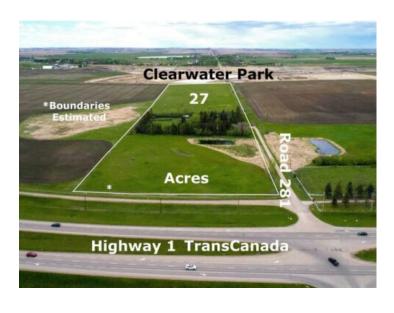

## 242037 Range Road 281 Chestermere, Alberta

MLS # A2203331

\$4,250,000

Division: Chestermere

Lot Size: 27.00 Acres

Lot Feat: 
By Town: 
LLD: 14-24-28-W4

Zoning: Large Lot Rural Residenti

Water: Well

Sewer: Septic System

Utilities: -

27 Acres inside fast-growing City of Chestermere, Alberta in Clearwater Park ASP and only minutes to Calgary. Intense development is underway immediately north in Clearwater Park phase 1. This property is ideally located at Range Road 281 and fronting onto Highway 1 and centrally located within the Clearwater Park ASP with full development underway on the adjacent lands in north Clearwater Park. With De Havilland Canada Aerospace headquarters and others coming to Wheatland County, east Chestermere is ideally suited to meet all their needs. Primarily land value but does Include a nicely treed yard with modest bungalow home, detached garage, outbuildings, water well, septic, (all sold AS IS). The land is fenced and cropped in hay, with nice southwest views. Alberta is back and Opportunity Knocks! Phase I ESA is completed, GST applicable.