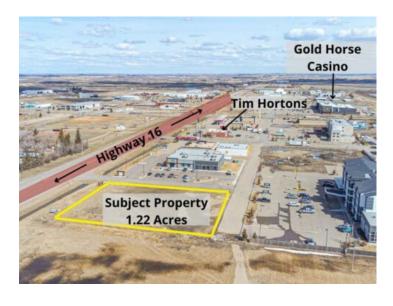

## 4295 44 Street Lloydminster, Saskatchewan

MLS # A2203008

\$799,900

Division: Larsen Grove

Lot Size: 1.22 Acres

Lot Feat: 
By Town: 
LLD: 
Zoning: C2

Water: 
Sewer: 
Utilities: Electricity at Lot Line, Water At Lot Line, Natural Gas at Lot Line

Prime commercial site with 44th Street (Highway 16) frontage! Will be located near Lloydminster's new twin arena site! This is a 1.2 acre corner lot with services to the property line and is adjacent to right in - right out access off 44th street. Zoned C2 – Highway Corridor Commercial. There are several permitted uses including restaurants, hotel, lounges, retail and automotive repair and sales just to name a few. The surrounding area includes: Cenovus office tower, Gold Horse Casino, Driven Energy Legion ball park, hotels, full service fuel station with convenience store, Tim Horton's, Great Canadian Oil Change, FCC, Lloydminster Museum, a strip mall, high density residential is just steps away and industrial properties are just north on 40th Avenue.