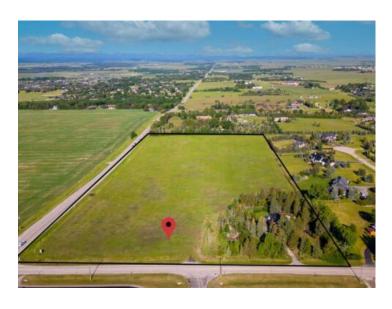

## 244027 Horizon View Road Rural Rocky View County, Alberta

MLS # A2202922

\$5,700,000

Division: NONE

Lot Size: 20.00 Acres

Lot Feat: 
By Town: Calgary

LLD: 25-24-3-W5

Zoning: R-CRD

Water: Other, See Remarks, Well

Sewer: 
Utilities: Electricity, Natural Gas

INVESTOR & BUILDER ALERT! Rare Development Opportunity in Springbank, Alberta. Unlock the potential of this exceptional 20-acre property located in the heart of Springbank, one of Alberta's most desirable rural communities. This subdivision-ready acreage offers a rare opportunity to create a prestigious residential enclave, fully approved by Rocky View County for nine Country Residential lots. Featuring scenic countryside with breathtaking views of the Rocky Mountains, this property provides a stunning natural setting for future development. Ideally situated just minutes from Calgary, it is only four minutes to the city limits and twenty minutes to downtown, making it the perfect blend of peaceful country living with urban convenience. The property is also located approximately three kilometers from Stoney Trail (Ring Road), offering quick and easy access to all parts of the city and surrounding areas. In addition to its prime location, this property is close to some of Alberta's top-rated public and private schools, as well as shopping, dining, golf courses, and recreational amenities. Whether you are an investor, builder, or developer, this is a unique opportunity to capitalize on the growing demand for luxury country residential living near Calgary. With its stunning landscape and strategic position, this acreage is ideal for creating an exclusive residential community or a remarkable private estate. Don't miss the chance to make this extraordinary opportunity yours.