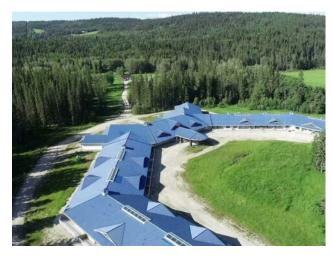

Investment Opportunity – Exclusive 46-Acre Mountain Retreat Discover an investment opportunity nestled in the foothills of the Rocky Mountains. Spanning over 46 acres, this unique property features breathtaking scenic views, a tranquil large pond, that welcomes you into a serene landscape like no other. At the heart of the property stands Valhalla Lodge, offering endless possibilities. Whether envisioned as a rehabilitation center, luxury mountain resort, spa retreat, corporate getaway, or an exclusive stay for golfers visiting nearby Priddis Greens, the potential is limitless. The lodge is designed to accommodate 64 bedrooms, featuring 22 two-bedroom suites and 20 one-bedroom suites, complemented by over 60 bathrooms. Adding to its charm is a three-bedroom log cabin, currently serving as a caretaker's residence. The main lodge is unfinished with a couple of show suites to show potential. Land zoned DC-3 for many use possibilities An extraordinary opportunity for investors or visionaries seeking to create something remarkable in an idyllic mountain setting.