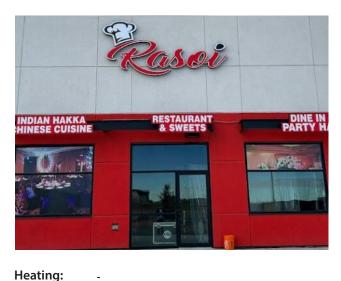

Inclusions: All business chattel sold with property. List to be provided with purchase contract.

Restaurant & Banquet Hall | Incredible Location | Excellent Visibility | Fully Operational Business | Turn Key | Dine In & Take out | Ample Parking. Amazing retail condo situated off the busy intersection of Country Hills Blvd NE & Metris Tail NE. This turn key business has a variety of services catering to the community. With excellent visibility, ample parking and great signing, this property is a fantastic opportunity for growing your business portfolio. With approximately 4,500 SqFt and 24 foot ceilings, this hall has an incredible ambiance for any event. Outside has a 1,500 SqFt patio making this great for summer events too! Hurry and secure this incredible turn key business today!