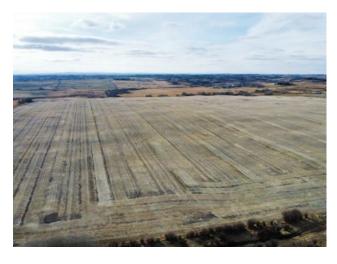

Heating: - Water: - Floors: - Sewer: - Roof: - Near Town: Airdrie LLD: 17-27-2-W5
Exterior: - Zoning: Ag
Foundation: - Utilities: -

Features:

Major Use: Other

Nw & Ne 17-27-2 w5 Prime Farmland For Sale 279 titled acres with 253 crop acres of high-quality, highly fertile soil for sale in Rocky View County. Located on the north side of Calgary and west of Airdrie, this productive land offers excellent crop potential and includes powerline income and agricultural zoning. With stunning mountain views, it is just 30 minutes from Calgary International Airport, Springbank Airport, and downtown Calgary