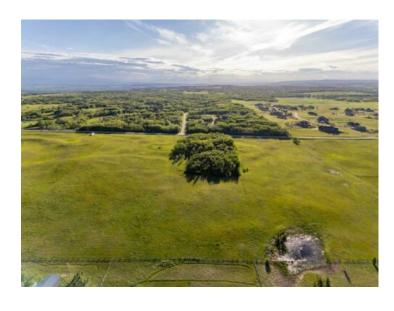

## 39.69 acres Lochend Road Rural Rocky View County, Alberta

MLS # A2200230

\$2,450,000

Division: NONE

Lot Size: 39.69 Acres

Lot Feat: Farm, Gentle Sloping, Native Plants, Pasture

By Town: Calgary

LLD: 2-26-3-W5

Zoning: A-GEN

Water: Well

Sewer: 
Utilities: -

BEARSPAW LAND OPPORTUNITY || Located just minutes West of Calgary on paved roads is this incredible 39.69 acre parcel with Ag General zoning. With a blend of native prairie pasture, a bluff of trees for privacy and a gentle sloping hillside, this property is well suited for a natural walkout. The land use allows for 2 dwellings, an accessory building up to 10,010 square feet and 20 animal units. It is an ideal property for those wanting the benefits and space of rural living with the location and convenience that comes with being close to Calgary and Cochrane. A drilled well is nicely situated on the land for your future development or grazing needs. GST is applicable.