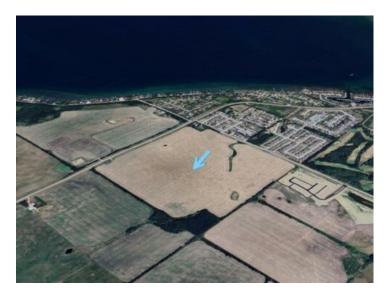

#### 60th Street Sylvan Lake, Alberta

#### MLS # A2199343

## \$3,880,000

Division:NONELot Size:143.53 AcresLot Feat:-By Town:-LLD:31-38-1-W5Zoning:FDWater:-Sewer:-Utilities:-

Prime development opportunity in one of Sylvan Lake's fastest-growing corridors. This 143.53-acre parcel is positioned for future residential and mixed-use development, aligning with the West Area Structure Plan (WASP). Situated on the west side of Sylvan lake 60th street and HWY 11 A, this site offers strong long-term investment potential. With nearby developments and increasing demand for residential expansion, this land is ideal for developers, investors, or joint venture opportunities.