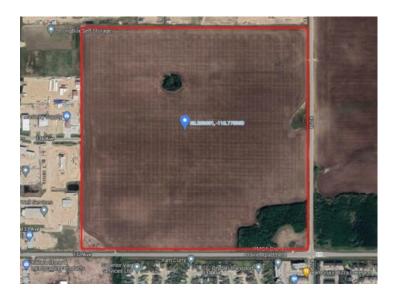

## \$5,950,000

Division: NONE

Lot Size: 159.00 Acres

Lot Feat: 
By Town: 
LLD: 1-72-6-W6

Zoning: UR

Water: 
Sewer: 
Utilities: -

This prime 159 Acre commercial parcel of land is the perfect opportunity for business development. Located within Grande Prairie City limits just North of 132nd Avenue (Keddie's Road) and West of 92nd Street, this lot provides secondary highway frontage and is surrounded by existing Industrial park. As the next piece of land to be developed in the area, this is a unique opportunity to be the first to invest and establish a presence in a high-growth region. With easy access to the city and other businesses in the industrial park, this land is ideal for a variety of commercial uses. Don't miss out on this chance to secure your future in Grande Prairie - contact us today to learn more and schedule a visit to the property!