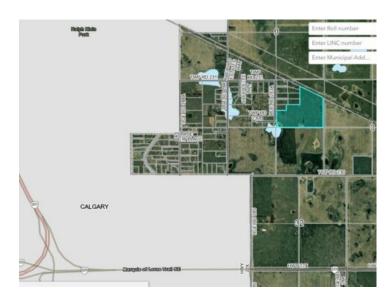

## \$4,950,000

Division:NONELot Size:92.48 AcresLot Feat:-By Town:CalgaryLLD:4-23-28-W4Zoning:A-GENWater:OtherSewer:-Utilities:-

Opportunity Knocks At Your Door!! Attention all investors and developers, we are pleased to bring you a 92.48 acre land parcel with an unbeatable location for near future growth. The recent PRAIRIE ECONOMIC GATEWAY AGREEMENT between the City of Calgary and Rockyview County brings an incredible number of opportunities to this area. This parcel lies right next to the approved plan area. As well, HOTCHKISS, one of Calgary's newest communities, is only a couple of minutes away. A road allowance at the east edge of the property will then make access to 146 Ave even easier\* (subject to Rockyview County approval). This property is a golden opportunity which is right next to city limits and developments at the cost of only \$53525.00 Per Acre. Call before you miss this chance!!