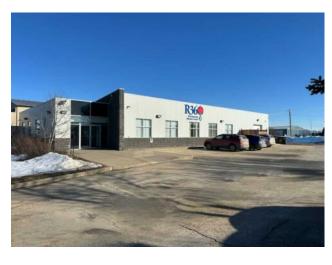

## 11417 91 Avenue **Grande Prairie, Alberta**

MLS # A2197449

\$1,950,000

Richmond Industrial Park Division: Industrial Type: **Bus. Type:** Sale/Lease: For Sale Bldg. Name: -Bus. Name: Size: 6,877 sq.ft. Zoning: Addl. Cost: **Based on Year: Utilities:** 

**Heating:** Floors: Roof: **Exterior:** Parking: Water: 0.92 Acre Lot Size: Sewer: Lot Feat:

Inclusions:

n/a

An exceptional investment opportunity awaits with this centrally located commercial property in the heart of Grande Prairie's Richmond Industrial Park, secured by a AAA tenant on a five-year lease with no plans to relocate. This 6,900 sq. ft. building, including 1,100 sq. ft. of heated warehouse space, is designed for functionality and growth, featuring a professional reception area, spacious boardroom, designated lunchroom, and a versatile bullpen. Situated on a 0.92-acre lot, the property offers ample outdoor storage, paved parking, and seamless accessibility, making it a prime asset for any investor. Don't miss this rare chance—contact your Commercial Realtor® today for more details or to arrange a showing.