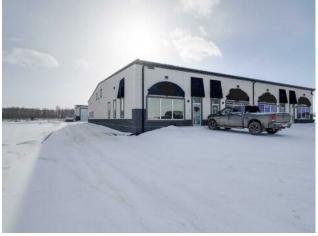

#### 105 303A Larch Close Rural Red Deer County, Alberta

## \$515,000

| Division:   | Piper Creek Business Park |
|-------------|---------------------------|
| Туре:       | Industrial                |
| Bus. Type:  | -                         |
| Sale/Lease: | : For Sale                |
| Bldg. Name  | e: -                      |
| Bus. Name:  | : -                       |
| Size:       | 2,744 sq.ft.              |
| Zoning:     | BSI                       |
|             | Addl. Cost:               |
|             | Based on Year: -          |
|             | Utilities:                |
|             | Parking: -                |
|             | Lot Size: -               |
|             | Lot Feat: -               |
|             |                           |

This condo was built in 2016 & features modern upgrades and a spacious shop. Zoned BSI Industrial. This property includes 3-phase 100-amp power, a 12' x 14' loading door, forced air heating, two offices, a spacious reception area, a large boardroom, a kitchen, and 2 washrooms.