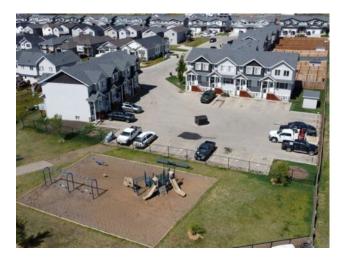

## 9503 112 Avenue Clairmont, Alberta

MLS # A2195843

\$3,625,000

NONE Division: Type: Multi-Family/Row/Townhouse Style: Townhouse-Stacked Size: 10,288 sq.ft. Age: 2017 (8 yrs old) **Beds:** Baths: Garage: Asphalt, Stall Lot Size: Lot Feat:

Features: -

Inclusions: 5 appliances for each suite (16 fridges, 16 stoves, 16 dishwashers, 16 washer dryers, existing window coverings

16 Unit CASH FLOWING apartment complex featuring Eight 3 bed 2.5 bath upper suites and Eight 2 bed 1 bath basement suites for a total finished sqft of 15096 sqft including the basement suites. This attractive complex was built in 2017 and there are separate power meters for each suite and a common boiler for heat and hot water for the whole 16 unit complex. The central parking area boasts 32 parking stalls and is right beside a large kids park and greenspace. Located just 10 minutes north of Grande Prairie in Clairmont. Clairmont boasts a k-8 school, miles of paved walking trails, a skate park, splash park and the Clarimont industrial park is home to 100's of Industry Service Companies like Finning, Kenworth, Precision Well, Brandt, Cummings and more. This complex is being offered for sale at the competitive price of the 2024 appraised value. A CMHC broker has already analyzed the financials and an 85% loan-to-value mortgage is possible for pre-approved buyers with good credit and a net worth of \$750,000+. Seller financing is not available. Financial pro forma is available with a signed NDA and once signed showings will be made available to qualified buyers with a signed NDA, letter of introduction from your banker proving your ability to purchase or a bank pre-approval letter. Total monthly rent is \$28,500 / month with no vacancy,3d TOURS ARE ATTACHED TO THE LISTING, THE LINK FOR VIRTUAL TOUR OR MULTI MEDIA IS UPPER SUITE, 3D IS THE LOWER SUITE.