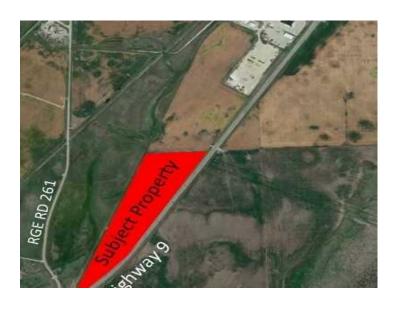

## NW-01-28-26-W4 / On Hwy 9 and Rge Rd 261 Rural Rocky View County, Alberta

MLS # A2195672

\$399,000

Division: NONE

Lot Size: 31.38 Acres

Lot Feat: 
By Town: Beiseker

LLD: 1-28-26-W4

Zoning: A-SML p8.1

Water: Well

Sewer: 
Utilities: -

Attention Investors and developers... Opportunity is knocking! This 31-acre parcel on Highway 9 in Beiseker with great development opportunity and over 3000 feet of Highway exposure in one of Alberta's main corridors at only 40 minutes to Calgary. Great development opportunity for country residential acreages, industrial, highway commercial, etc. New water well on property. Access is via the road approach on RGE RD 261. Don't miss out and call today details!