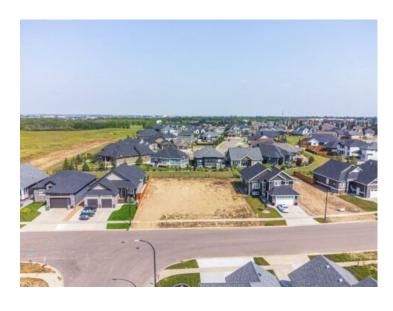

Residential lot in a significant Lakeside location backing onto greenspace! This 14.82 square meter wide lot is more then enough room to build a triple garage! Lakeside is a coveted residential neighborhood and is highlighted by a network of walking paths that will lead you to Bud Miller Park! Lakeside side is also located close to Servus Sports Centre and Lakeland College. College Park Dental and a new Circle K convenience store with gas pumps service the neighborhood.