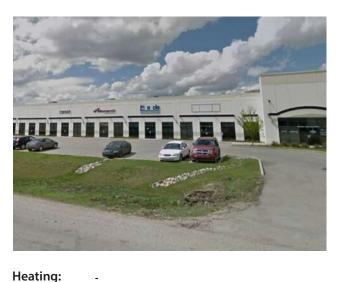

## 105, 106, 7002 98 Street Clairmont, Alberta

MLS # A2194497

## \$14 per sq.ft.

Parking:

Lot Size:

| Division:   | NONE             |
|-------------|------------------|
| Туре:       | Warehouse        |
| Bus. Type:  | Industrial       |
| Sale/Lease: | For Lease        |
| Bldg. Name: | CROSSROADS       |
| Bus. Name:  | -                |
| Size:       | 6,030 sq.ft.     |
| Zoning:     | RM-2             |
|             | Addl. Cost:      |
|             | Based on Year: - |
|             | Utilities:       |

2.11 Acres

Inclusions: NA

Roof:
Exterior:

Water:

Sewer: - Lot Feat:

Available for lease in Crossroads Business Park. 6,030 square feet of warehouse space or shop space. Two, 12' wide x 16' high overhead doors. Was previously used as a warehouse for parts and storage. Nice and bright with large windows. Coffee Counter & a bathroom. Paved yard. Basic Rent is \$14.50 PSF. Additional Rent is \$6.65 PSF. Basic Rent = \$7,286.25 + \$364.31 GST = \$7,650.56. Additional Rent = \$3,341.63 + \$167.08 GST = \$3,508.71. Total Monthly Rent Payment = \$11,159.27.