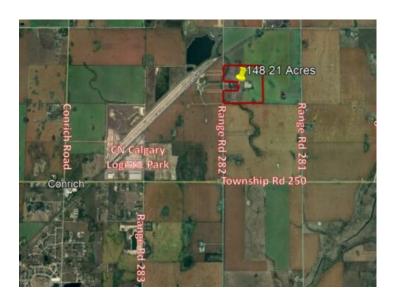

## 251066 Range Road 282 Road Rural Rocky View County, Alberta

MLS # A2194356

\$8,900,000

Division: NONE

Lot Size: 148.21 Acres

Lot Feat: Farm, Level

By Town: Conrich

LLD: 11-25-28-W4

Zoning: A-GEN

Water: None

Sewer: 
Utilities: -

Future Industrial Development Land for sale! Located within the Conrich Area Structure Plan and is designated for future Heavy Industrial and light Industrial use. Situated along Range Road 282, the property is minutes away from CN Calgary Logistics Park and other future industrial parks. Low property tax compared to Chestermere and Calgary. Located less than 10 minutes away from Conrich, 15 minutes from Chestermere and 30 minutes away from Calgary. Neighboring properties currently in for sub division and construction to start this year