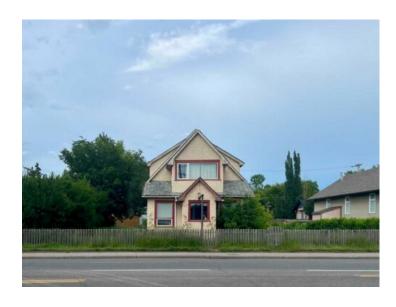

## 1312 Edmonton Trail NE Calgary, Alberta

MLS # A2194114

\$2,500,000

Division: Renfrew

Lot Size: 0.25 Acre

Lot Feat: 
By Town: 
LLD: 
Zoning: C-COR2

Water: 
Sewer: 
Utilities: -

A fantastic location with so much potential for redevelopment right on Edmonton Trail minutes from downtown! Build condos, retail or office space, or plan for mixed use. The lot is 75' wide and 140' deep; a total of 10,896 square feet C-COR-2F. Another option too is the current house on this property could be renovated to run a small business or office out of. There is also a double detached garage and is paved to fit 8 parking stalls. This property is being sold mainly for land value. Prime location close to Bridgeland, East Village, the zoo, Science Centre and 16th Avenue (highway 1). Lots of potential for this property!