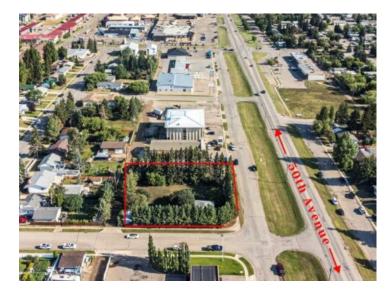

## 3302 50 Avenue Lloydminster, Alberta

MLS # A2194080

\$360,000

Division: Steele Heights

Lot Size: 0.48 Acre

Lot Feat: Corner Lot, Garden, Lawn, Private, Treed

By Town: 
LLD: 
Zoning: C2

Water: 
Sewer: 
Utilities: -

This commercial development lot is in an easily accessible location with 50th avenue visibility. Located on the Alberta side of the border and conveniently located among several commercial businesses along 50th avenue as well as residential neighbourhoods just a short walk away. Featuring road access on 3 sides and measurements of +/- 132' wide and +/- 160' in length. In total the site is approximately 20,892 square feet or 0.48 acres. Zoned C2, there is a variety of permitted uses that fall under this category.