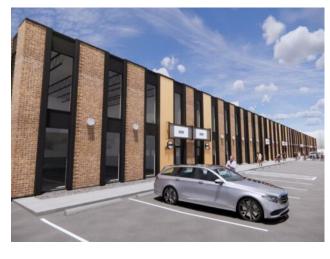

## 1215 38 Avenue NE Calgary, Alberta

MLS # A2192937

\$1,618,735

Division: McCall
Type: Industrial
Bus. Type: Sale/Lease: For Sale
Bldg. Name: Bus. Name: Size: 7,529 sq.ft.
Zoning: I-G
Addl. Cost: Based on Year: -

Heating: - Addl. Cost: - Floors: - Based on Year: - Utilities: - Exterior: - Parking: - Lot Size: - Sewer: - Lot Feat: - Control of the state of the

Inclusions: N/A

Industrial condo bay totalling 7,529 sq.ft. with 6,318 sq.ft. on the main floor and 1,211 sq.ft. of mezzanine. Sprinkler upgrade to ESFR. 10' x 10' Dock loading door. 21' Ceiling in Warehouse. 5 assigned parking stalls with 19 visit stalls on site. 68' marshalling area. Upgraded with new RTUs, new LED lighting, new man and overhead doors, new unit heaters and new electrical panels (100A/600V). Condo fees: \$1.25/sq.ft. (est. 2025).