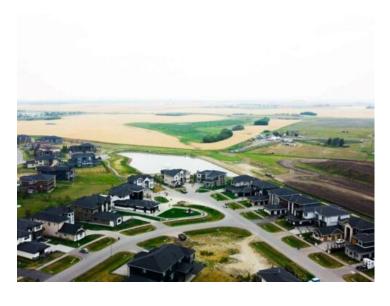

Zoning: R-MID

Water: Public

Sewer:

Utilities: -

\*LARGE FULLY SERVICED LOTS 18 MINUTES FROM DOWNTOWN CALGARY\* LIMITED SUPPLY LEFT. LOT 48 IS A NEARLY 8,600SF WALK-OUT LOT (52FT x 164FT) BACKING ONTO A POND in the sought after estate community of Knightsbridge at Cambridge Park! You may bring a builder of your choosing, build yourself, or arrange with the seller to build a home. If this lot doesn't suit your needs, there are many options available. Most lots are walk-outs and range from 50ft to 65ft wide. Total lot area ranges from around 6,500sf to 13,000sf. These aren't your regular city lots with cookie cutter homes, these lots are made to fit a variety of custom homes with triple or quadruple, front or side drive attached garages, with 50% allowable lot coverage you can build the home of your dreams, the way you want it! Cambridge Park offers large lots accommodating varying sizes and styles of homes, take a drive through the area to see the development potential. This community is five minutes to Calgary, Chestermere, and East Hills, 18 minutes to Downtown Calgary, and provides quick access to Stoney Trail, Highway 1, and McKnight Blvd making it easy to get anywhere in and around the city. Located near shopping centres, public and private schools, Khalsa school's, parks, and many other amenities, while still offering quiet country-living with wide open green spaces, walking paths, and playgrounds. Don't miss out on peaceful living minutes from the city! GST is applicable. Inquire with seller for build options.