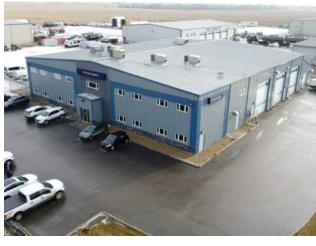

Sale/Lease: For Sale

Bldg. Name: 
Bus. Name: 
Size: 21,439 sq.ft.

Zoning: RM-3

Addl. Cost: 
Based on Year: 
Utilities: 
Parking: 
Lot Size: 2.65 Acres

Lot Feat: -

An exceptional investment opportunity awaits just outside Grande Prairie in McRae Industrial Park, where this 21,439 sq. ft. commercial property— featuring 4,447 sq. ft. of second-floor space— is fully leased to AAA tenant First Onsite Restoration Ltd., a division of FirstService Corp., on a secure five-year term with no plans to relocate. Purpose-built for functionality and long-term growth, the property includes a professional reception area, spacious boardroom, dedicated lunchroom, and a flexible layout to accommodate evolving business needs. Set on a 2.65-acre lot with paved parking, ample outdoor storage, and excellent accessibility, this asset generates a strong NOI of \$310,866 annually, with escalating income over the lease term. A rare opportunity for stable, long-term returns— contact your Commercial Realtor® today for more information.