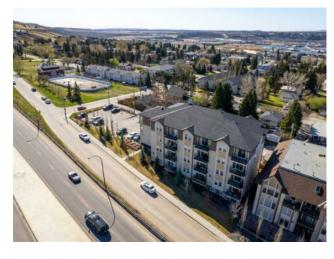

## 213 Mountain Street Cochrane, Alberta

MLS # A2191234

\$8,000,000

| Division: | Downtown                |        |                  |  |  |
|-----------|-------------------------|--------|------------------|--|--|
| Type:     | Commercial/Multi Family |        |                  |  |  |
| Style:    | -                       |        |                  |  |  |
| Size:     | 20,710 sq.ft.           | Age:   | 2018 (7 yrs old) |  |  |
| Beds:     | -                       | Baths: | -                |  |  |
| Garage:   | -                       |        |                  |  |  |
| Lot Size: | 0.12 Acre               |        |                  |  |  |
| Lot Feat: | -                       |        |                  |  |  |

Features: -

**Inclusions:** Appliances, details to be provided. Other goods required for operation of the building.

We are pleased to offer for sale an opportunity to acquire a 100% freehold interest in The Milroy, a 26 unit apartment building in Cochrane, Alberta. The Milroy is comprised of 24 two bedroom units and two three bedroom units situated on a 23,065 square foot site offering 35 surface parking stalls. The Milroy is well located in Downtown Cochrane within walking distance of historic downtown which offers excellent dining and entertainment options as well as shopping. In addition, the COLT regional transit station is approximately 600 meters away, offering public transit to Calgary and within Cochrane. Prospective purchasers are invited to submit offers that will be reviewed as they are submitted.