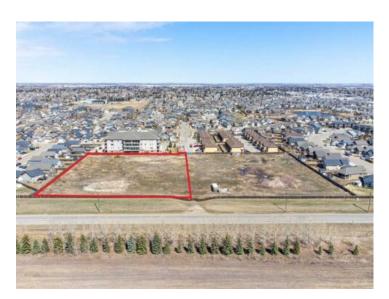

 Sewer:

 Utilities:
 See Remarks

Located within a newer residential subdivision in the SW quadrant of the City of Lloydminster is this Prime development opportunity on the Alberta side of Lloydminster. This 2.65 acre parcel is zoned R4 medium density Residential with permitted uses including apartment with maximum lot coverage at 60% with maximum density at 150 dwellings per hectare. This property could also be developed with townhouse style units following municipal guidelines and regulations. This property is approximately 94 meters wide and 110 meters deep. There is great value realized in this parcel, with all the off site service fees paid and the property service to the property lines. Access to the property is great via a paved roadway that leads from an existing R1/R4 neighborhood. For those wishing to own a larger parcel, they may also purchase the adjoining parcel (separately titled) that is for sale measuring 94 meters wide and 115 meters deep.