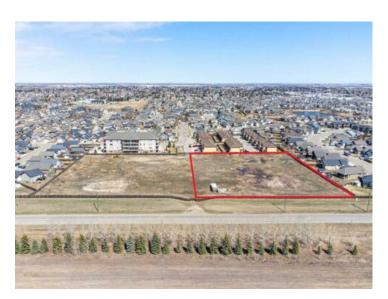

 Sewer:
 Public Sewer

 Utilities:

Located within newer residential subdivision in the SW quadrant of the City of Lloydminster is this Prime development opportunity on the Alberta side of Lloydminster. This 2.75 acre parcel is zoned R4 medium density Residential with permitted uses including apartment with maximum lot coverage at 60% with maximum density at 150 dwellings per hectare. This property could also be developed with townhouse style units following municipal guidelines and regulations. This property is approximately 94 meters wide and 115 meters deep- There is great value realized in this parcel, with all the offsite service fees paid and the property service to the property lines. Access to the property is great via a paved roadway that leads from an existing R1/R4 neighborhood. For those wishing to own a larger parcel, they may also purchase the adjoining parcel (separately titled) that is for sale measuring 94 meters wide and 110 meters deep.