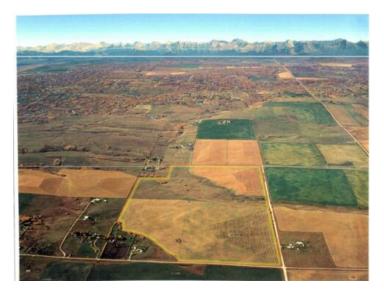

## W-5 R-2, T- 26 ,S-9 Q-SE & SW Range Road 24 Road NW MLS # A2190238 Rural Rocky View County, Alberta

\$8,750,000

Division: Bearspaw\_Calg

Lot Size: 281.00 Acres

Lot Feat: 
By Town: Calgary

LLD: 9-26-2-W5

Zoning: AG-GENERAL

Water: None

Sewer: 
Utilities: -

Sellers would look at vendor financing (VTB). This area is being identified as a future residential growth area between Calgary and Bearspaw, Currently zoned AG, Prime development location. This property provides an excellent opportunity for a developer/investor.281 ACRES of land. It is inside the Bearspaw Area Structure Plan. .Located 1/4 mile north of the Calgary city limits near the northwest Calgary community of Rocky Ridge Ranch. Between Rocky Ridge Road and Range Road 23. .- This land is extremely well situated to benefit from the continuing expansion around it. With each major announcement, the land becomes more valuable. The MD of Rocky View has set records for development to meet strong real estate demand in the surrounding areas. This property a minute from Calgary.. This property is located within an approved Area Structure Plan in Rocky View County