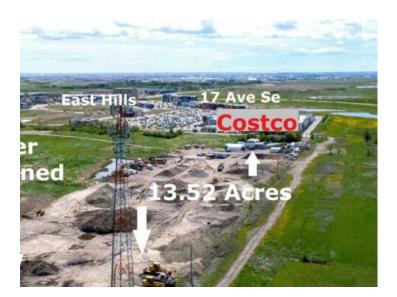

## \$10,140,000

 Division:
 Belvedere

 Lot Size:
 13.52 Acres

 Lot Feat:
 Near Public Transit, Near Shopping Center

 By Town:

 LLD:

 Zoning:
 S-FUD

 Water:

 Sewer:
 Septic Tank

 Utilities:

This prime piece of land is centrally located immediately north of East Hills Costco and the RioCan East Hills Shopping Centre and immediately adjacent to new development proposal (133 acres). Lots of growth underway in Belvedere with TriStar Communities Belvedere Rise and Minto East Hills residential neighborhoods well underway, Genesis Huxley community coming soon, and the Memorial Drive Extension Functional Planning Study is in full swing. 13.52 Acres at \$750,00/acre (12.26 acres with adjoining 1.26 acres) in Belvedere ASP with 2,000+ foot frontage to busy Stoney Trail Freeway. Services are nearby. Transit to downtown via Calgary Transit's MAX Purple rapid transit bus route service at East Hills Retail (across street from subject land). This 13.52 acre property is immediately north of the RioCan East Hills Calgary retail development which is located at 17th Avenue SE and Stoney Trail and includes major retailers Costco, Walmart, Cineplex, Marshalls, PetSmart, Michaels, Staples and many others under construction. The 13.52 acre property is currently S-FUD. Primarily Land Value (modular home has structural issues). Excellent elevated panoramic south and west mountain and city views. Tenant occupied with cell tower and tenant income, access by appointment only.