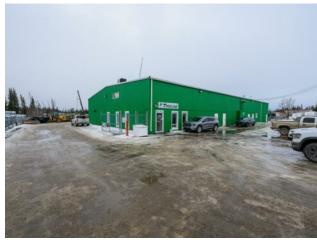

## 9825 38 Avenue Rural Grande Prairie No. 1, County of, Alberta

MLS # A2189170

**Heating:** 

Floors:

Roof:

**Exterior:** 

Water:

Sewer:

Inclusions:

N/A

\$1,595,000

Industrial

County Industrial Park

Division:

Type:

Bus. Type:

Sale/Lease: For Sale

Bldg. Name:

Bus. Name:

Size: 11,520 sq.ft.

Zoning: RM-2

Addl. Cost:

Based on Year:

Utilities:

Parking:

Lot Size:

Lot Feat:

This versatile industrial facility is available as an investment sale with a strong tenant in place until Nov.2027. It offers a great south end location close to HWY.40 and the many industries that have significant operations south of Grande Prairie. Strategically positioned in proximity to the potential Wonder Valley tech complex which is poised to bring great infrastructure & investment into the region moving forward. There are two approaches for quick turnaround options, the property is fully fenced and has a graveled 3.16-acre lot. The shop area features five 18'x16' overhead doors. The office area is in good condition and includes four private offices, a bullpen, and shop support areas. Additionally, there's a second-floor office area and a mezzanine located within the shop. The property is priced competitively and is ready for a new ownership group to acquire a strong investment opportunity in the Grande Prairie area which is positioned for economic growth moving in the future.