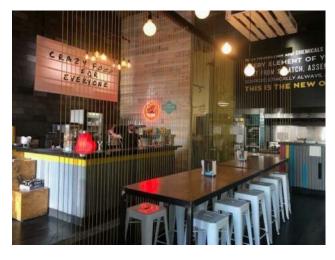

**Heating:** Floors: Roof: **Exterior:** Parking: Water: Lot Size: Sewer: Lot Feat: Inclusions:

Beautiful and modern burger restaurant and shakes in Beltline. 2,142 sq ft space (1,373 sq ft main floor and 769 sq ft basement for storage). Low monthly rent \$5,301 (included op. cost, all utilities and GST). Currently operating as a burger restaurant and shakes, but you can change the food concept for anything you wish (no need Landlord's approval). Fully equipped and operational ready to take over. Seating capacity inside for 40 people, front patio. Financial books available after NDA signed.