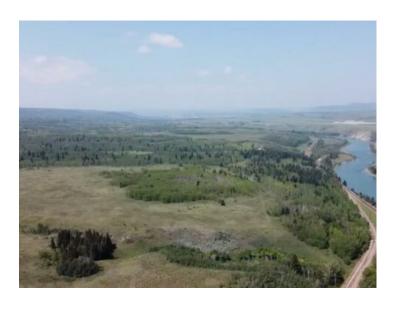

Water: None

Sewer: 
Utilities: -

Public Remarks: Sellers would look at vendor financing (VTB). This land is close to Cochrane, Currently zoned AG, Prime development location. This property provides an excellent opportunity for a developer/investor. 406. ACRES of land it can be also sold with the 160 Acres right beside it for a total of 566Acres along the river that would give you 1miles of river front.. It is Located one mile West of Cochrane city limits. This has about one mile of River frontage and views siding onto the Bow River, This land is extremely beautiful and gives you lots of options to work with. The land becomes more valuable as Cochrane expands to the West. It is in MD of Rocky View. where there is a high real estate demand in the surrounding areas.