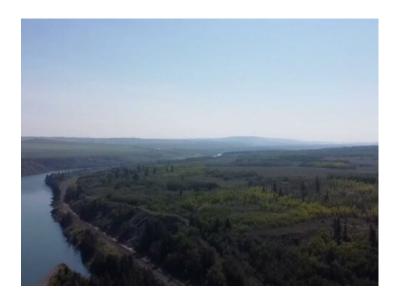

Zoning: AG Gen

Water: None

Sewer: 
Utilities: -

This land is close to Cochrane, Currently zoned AG, Prime development location. This 192.65 Acres can be sold with adjoining property of 406 Acres. This property provides an excellent opportunity for a developer/investor. 598.65. ACRES of land in total. It is Located one mile West of Cochrane city limits. This has one or 2 miles if bought together of River frontage and Mountain views siding onto the Bow River, This land is extremely beautiful and gives you lots of options to work with. The land becomes more valuable as Cochrane expands to the West. It is in MD of Rocky View. where there is a high real estate demand in the surrounding areas.