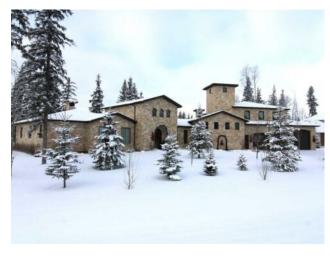

**Inclusions:** Drink fridge in pantry, 32" TV in kitchen cabinet, 50" TV & TV lift hidden in living room ceiling, Custom window seat cushions, Art in laundry room, main bathroom & ensuite

Inspired by the old-world charm of Tuscany, this modified bungalow home is one of a kind. This home sits on a quiet one-acre lot and is located in the peaceful neighborhood of Taylor Estates only minutes from Grande Prairie. Country living with all the benefits of living in the city. Mature trees and a fully landscaped yard offer a park-like setting. A private walking trail, playground, garden, firepit, covered patio, and lots of outdoor seating make this yard great for entertaining. Distressed wood and chiselled stone are used throughout the exterior as well as the interior of the home, bringing the outside in. The home is very light and bright with many windows to enjoy the beautiful outdoor views. High-efficiency building materials like spray foam insulation and in-floor heating make for maximum comfort. With over 3900 sq/ft of livable space, wheelchair-friendly access, 4 bedrooms, 2 1/2 baths, built-in speakers throughout, a heated 6-car garage and so much more. Intricate details and authentic materials encapsulate a timeless European feel in this cozy family home. BRAND NEW CENTRAL A/C INSTALLED IN AUGUST 2024!