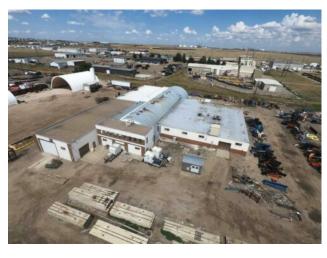

## 1516 Brier Park Crescent NW Medicine Hat, Alberta

MLS # A2187349

Contact Listing Agent

Inclusions:

\$945,000

Division: Brier Park Industrial

Type: Industrial

Bus. Type: Sale/Lease: For Sale

Bldg. Name: 1516 Brier Park Cres NW

Bus. Name: Size: 29,955 sq.ft.

Zoning: I-G

Addl. Cost: -

Heating: - Addl. Cost: - Floors: - Based on Year: - Utilities: - Exterior: - Parking: - Lot Size: 4.96 Acres

Sewer: - Lot Feat: - Lot Feat: -

Receivership sale of an industrial redevelopment opportunity on 4.96 acres in Brier Industrial Park. The 29,955 SF building includes a

warehouse and adjoining quonset with 12' ceiling heights. The fully fenced yard space offers potential for phased or independent development of the front portion of the site. Additional features include rail access, making this property ideal for industrial or storage use.