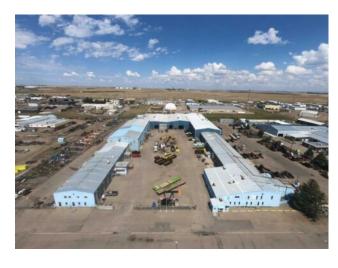

## 1496 Brier Park Crescent NW Medicine Hat, Alberta

MLS # A2187337

\$5,746,630

Division: Brier Park Industrial Industrial Type: **Bus. Type:** Sale/Lease: For Sale Bldg. Name: 1496 Brier Park Cres NW **Bus. Name:** Size: 104,666 sq.ft. Zoning: I-G Addl. Cost: **Based on Year: Utilities:** 

Heating: - Addl. Cost: - Floors: - Based on Year: - Utilities: - Exterior: - Parking: - Lot Size: 8.18 Acres

Sewer: - Lot Feat: - Lot Feat: -

Inclusions: Contact Listing Agent

Receivership sale of a large-scale industrial manufacturing facility in Brier Industrial Park. Situated on 8.18 acres, the 104,666 SF building features 24'-36' ceiling heights, four 5-ton cranes, and one 10-ton crane, making it ideal for heavy industrial use. Steel frame construction and rail access at the rear of the lot further enhance its suitability for industrial operations. Expanded and renovated in 1990, this property offers a unique opportunity for owner-users or redevelopment.