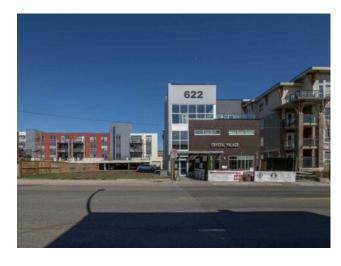

## **622 Edmonton Trail NE** Calgary, Alberta

MLS # A2187316

\$2,900,000

Parking:

Division: Renfrew Mixed Use Type: **Bus. Type:** Sale/Lease: For Sale Bldg. Name: -Bus. Name: Size: 6,289 sq.ft. Zoning: C-COR1 Addl. Cost: **Based on Year: Utilities:** 

Water: Lot Size: Sewer: Lot Feat:

Inclusions: N/A

**Heating:** 

Floors:

Roof: **Exterior:** 

Discover an incredible investment opportunity in the heart of Calgary's Renfrew neighbourhood! This modern, 7 year old, 3-story commercial property offers versatile spaces, and plenty of outdoor patio areas, including on the main floor, third floor, and rooftop. The main floor is occupied by a new Dental Office which the upper two floors are occupied by martial arts and yoga. The basement is occupied by a holistic health company. Situated in a prime location with excellent local amenities and a C-COR1 f2.5h16 zoning, this property is ideal for business owners or investors looking for growth potential. Don't miss the chance to make this dynamic space your own.