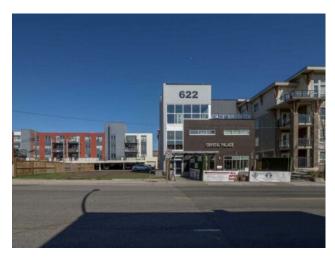

## **622 Edmonton Trail NE** Calgary, Alberta

MLS # A2187310

## **\$20 per sq.ft.**

Parking:

Lot Size:

Lot Feat:

Division: Renfrew Type: Mixed Use **Bus. Type:** Sale/Lease: For Lease Bldg. Name: -Bus. Name: Size: 3,005 sq.ft. Zoning: Addl. Cost: **Based on Year: Utilities:** 

Inclusions:

**Heating:** Floors:

Roof:

**Exterior:** 

Water:

Sewer:

N/A

The 2nd floor is 1624 square feet. 3rd floor is 1363 square feet. Are you looking for an amazing location? This space just on Edmonton Trail offers amazing views of downtown! The second and third floor are currently available for lease with the third floor having a balcony. The rest of the building consists of a holistic health care company in the basement and the main floor will soon be home to a dental office. Call your favourite real estate agent today to set up a showing.